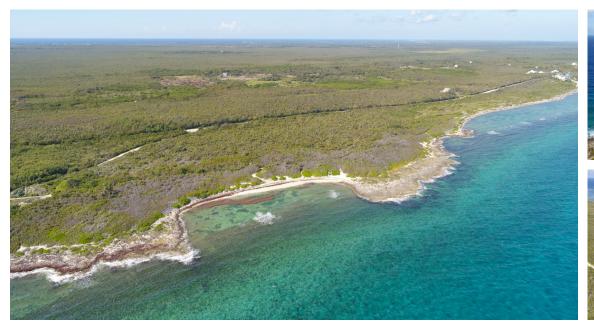

## 34 Acre Beachfront Development Site

Current

The most spectacular development site on Grand Cayman, which includes the majestic Spotter Bay! This huge site has a very uniquely protected bay with an absolutely stunning, massive sandy beach and thousands more feet of coastline to the east. There just are not any deep development sites like this with the incredible amount of coastline and gorgeous sandy beach.

Location: East End MLS: 414124

Contact James james.bovell@bovell.ky +1 (345) 945 4000

BÔVELL

2024 © RE/MAX Cayman Islands. All rights reserved. Proud member of CIREBA.

The information contained herein has been furnished by the owner(s) and/or their nominee and represented by them to be accurate. RE/MAX Cayman Islands, its agents and employees disclaim any liability or responsibility for any inaccuracies, errors, or omissions in the represented information. All the information contained herein is subject to errors, omissions, price changes, prior sale, or withdrawal, without notice and is at all times subject to verification by the purchaser(s).