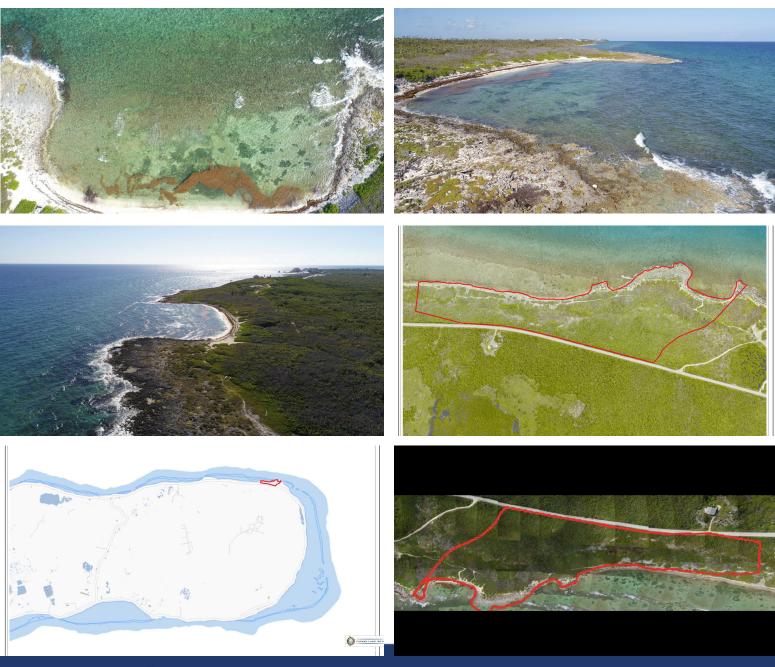

## 34 Acre Beachfront Development Site

Current

The most spectacular development site on Grand Cayman, which includes the majestic Spotter Bay! This huge site has a very uniquely protected bay with an absolutely stunning, massive sandy beach and thousands more feet of coastline to the east. There just are not any deep development sites like this with the incredible amount of coastline and gorgeous sandy beach.

Location: East End MLS: 414124

Contact James james.bovell@bovell.ky +1 (345) 945 4000

BÔVELL

2024 © RE/MAX Cayman Islands. All rights reserved. Proud member of CIREBA.

The information contained herein has been furnished by the owner(s) and/or their nominee and represented by them to be accurate. RE/MAX Cayman Islands, its agents and employees disclaim any liability or responsibility for any inaccuracies, errors, or omissions in the represented information. All the information contained herein is subject to errors, omissions, price changes, prior sale, or withdrawal, without notice and is at all times subject to verification by the purchaser(s).