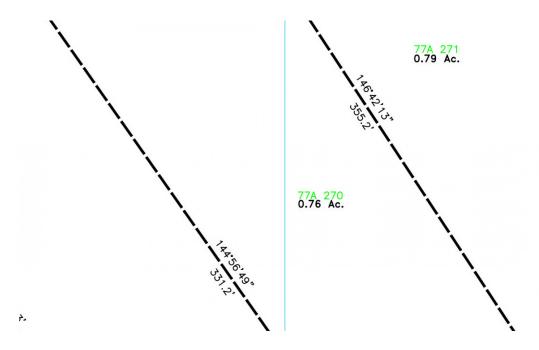

# Little Cayman Large Waterfront Lot

New Listing! A Full 3/4 Acre Parcel Located on the Northwest Coast Very Close in to "Town" Area of Little Cayman. Beautiful Sunsets with Lots Facing Northwest.

Location: Little Cayman

#### ADDITIONAL INFORMATION

| Aprx Water<br>Frontage            | 106 | Title                                   | Little Cayman Large<br>Waterfront Lot | Land Certificate                     | Not Issued |
|-----------------------------------|-----|-----------------------------------------|---------------------------------------|--------------------------------------|------------|
| RUNNING COSTS                     |     |                                         |                                       |                                      |            |
| Sewage in<br>Maintenance<br>Costs | No  | AC in<br>Maintenance<br>Costs           | No                                    | Gardening in<br>Maintenance<br>Costs | No         |
| TV in<br>Maintenance<br>Costs     | No  | Insurance<br>Included in<br>Maintenance | No                                    | Pest in<br>Maintenance<br>Costs      | No         |