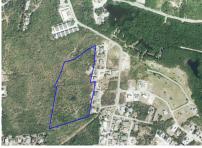

West Bay Development site -REDUCED PRICE - URGENT SALE FOR NEW ANIMAL SHELTER FUNDING!

Current

THE PROCEEDS FROM THIS SALE will be used in the development of a new animal shelter being built in West Bay. Super 11 acre development parcel that sits 6ft asl, is dry and has registered ROW access points.

## West Bay Development site -REDUCED PRICE - URGENT SALE FOR NEW ANIMAL SHELTER FUNDING!