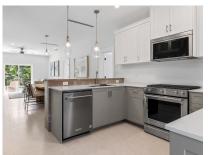

### Gloria May Villas #1 (New Savannah Community)

- Central AC
- Dishwasher
- Kitchen
- Microwave
- Refrigerator
- Storm Windows

- City Water
- Family Room
- Kitchen area
- Patio
- Septic
- Stove: Gas

- Dining Area
- Fence
- Living Room
- Porch: Unscreened
- Stories: 2
- Washer/Dryer: Yes