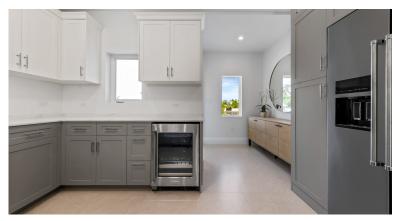

### Gloria May Villas #1 (New Savannah Community)

- Central AC
- Dishwasher
- Kitchen
- Microwave
- Refrigerator
- Storm Windows

- City Water
- Family Room
- Kitchen area
- Patio
- Septic
- Stove: Gas

- Dining Area
- Fence
- Living Room
- Porch: Unscreened
- Stories: 2
- Washer/Dryer: Yes