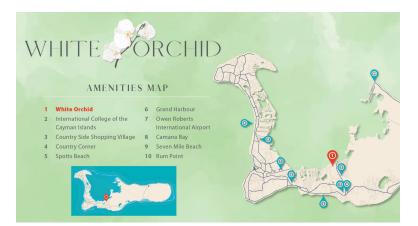

#### White Orchid - New Savannah Community - L3

Introducing the newest single family home community in peaceful Savannah, White Orchid. Located off Hirst Road, this 38 lot community will be highly sought after.