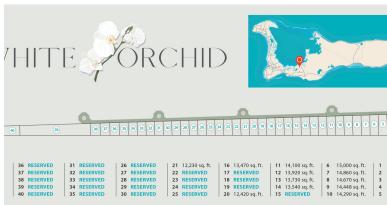

#### White Orchid - New Savannah Community - L3

Introducing the newest single family home community in peaceful Savannah, White Orchid. Located off Hirst Road, this 38 lot community will be highly sought after.

#### ADDITIONAL INFORMATION

| Title | White Orchid - New      | Class | Pre-Construction | Total # of Units | 31 |
|-------|-------------------------|-------|------------------|------------------|----|
|       | Savannah Community - L3 |       |                  |                  |    |