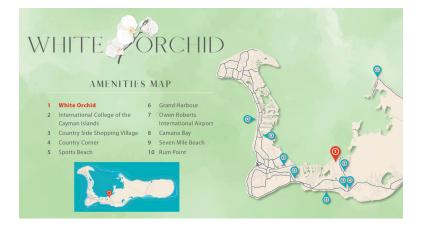

## White Orchid - New Savannah Community - L4

Introducing the newest single family home community in peaceful Savannah, White Orchid. Located off Hirst Road, this 38 lot community will be highly sought after.