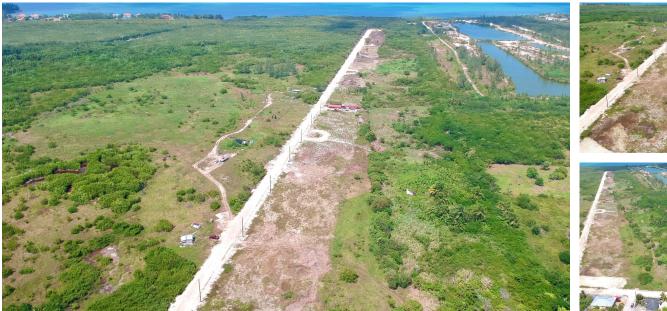

## White Orchid - New Savannah Community - L4

Introducing the newest single family home community in peaceful Savannah, White Orchid. Located off Hirst Road, this 38 lot community will be highly sought after.