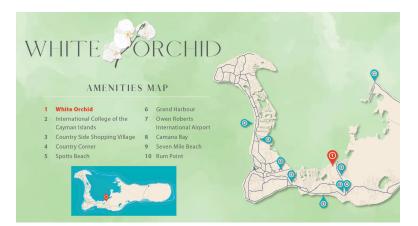

### White Orchid - New Savannah Community - L10

Introducing the newest single family home community in peaceful Savannah, White Orchid. Located off Hirst Road, this 38 lot community will be highly sought after.

## White Orchid - New Savannah Community - L10

# White Orchid - New Savannah Community - L10