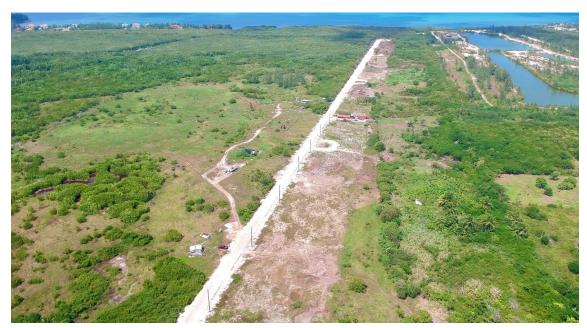

### White Orchid - New Savannah Community - L10

Introducing the newest single family home community in peaceful Savannah, White Orchid. Located off Hirst Road, this 38 lot community will be highly sought after.

## White Orchid - New Savannah Community - L10

# White Orchid - New Savannah Community - L10

#### ADDITIONAL INFORMATION

Title White Orchid - New Savannah Community - L10<sup>Class</sup> Pre-Construction