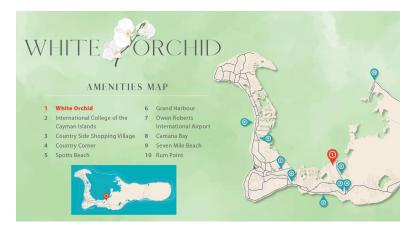

#### White Orchid - New Savannah Community - L14

Introducing the newest single family home community in peaceful Savannah, White Orchid. Located off Hirst Road, this 38 lot community will be highly sought after.