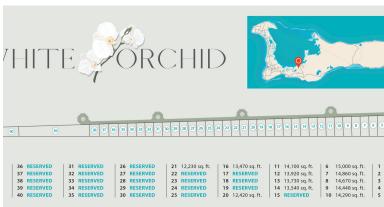

### ADDITIONAL INFORMATION

| Title | White Orchid - New       | Class | Pre-Construction | Total # of Units | 31 |
|-------|--------------------------|-------|------------------|------------------|----|
|       | Savannah Community - L16 |       |                  |                  |    |