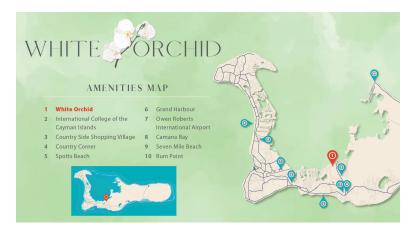

## White Orchid - New Savannah Community - L16

Introducing the newest single family home community in peaceful Savannah, White Orchid. Located off Hirst Road, this 38 lot community will be highly sought after.