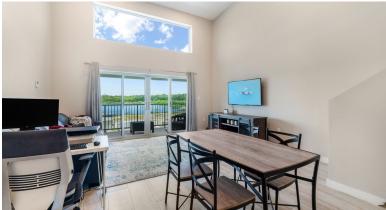

### Downtown Reach 2 Bedroom Top Floor

Modern and recently built 2 bed, 2 bath condo at Downtown Reach, close to George Town, SMB and close to Grand Harbour and Harbour Walk facilities. Gated complex with pool and on site gym, allocated parking and well run strata.

### Downtown Reach 2 Bedroom Top Floor

- BBQ
- Central AC
- Dishwasher
- Gym
- Living Room
- Oven: Electric
- Porch: Unscreened
- Septic
- Storm Windows
- Washer/Dryer: Yes

- Breakfast
- City Water
- Fence
- Kitchen
- Microwave
- Patio
- Refrigerator
- Smart Home Monitoring
- Stove: Electric

- Cable TV
- Dining Area
- Furnished: Yes
- Kitchen area
- Outside kitchen
- Pool
- Security
- Stories: 2
- Utility Room