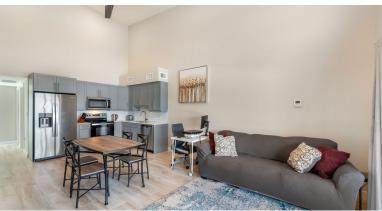

### Downtown Reach 2 Bedroom Top Floor

Modern and recently built 2 bed, 2 bath condo at Downtown Reach, close to George Town, SMB and close to Grand Harbour and Harbour Walk facilities. Gated complex with pool and on site gym, allocated parking and well run strata.

### Downtown Reach 2 Bedroom Top Floor

- BBQ
- Central AC
- Dishwasher
- Gym
- Living Room
- Oven: Electric
- Porch: Unscreened
- Septic
- Storm Windows
- Washer/Dryer: Yes

- Breakfast
- City Water
- Fence
- Kitchen
- Microwave
- Patio
- Refrigerator
- Smart Home Monitoring
- Stove: Electric

- Cable TV
- Dining Area
- Furnished: Yes
- Kitchen area
- Outside kitchen
- Pool
- Security
- Stories: 2
- Utility Room