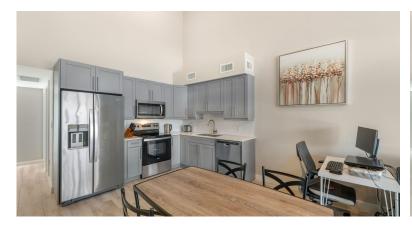

### Downtown Reach 2 Bedroom Top Floor

Modern and recently built 2 bed, 2 bath condo at Downtown Reach, close to George Town, SMB and close to Grand Harbour and Harbour Walk facilities. Gated complex with pool and on site gym, allocated parking and well run strata.

### Downtown Reach 2 Bedroom Top Floor

- BBQ
- Central AC
- Dishwasher
- Gym
- Living Room
- Oven: Electric
- Porch: Unscreened
- Septic
- Storm Windows
- Washer/Dryer: Yes

- Breakfast
- City Water
- Fence
- Kitchen
- Microwave
- Patio
- Refrigerator
- Smart Home Monitoring
- Stove: Electric

- Cable TV
- Dining Area
- Furnished: Yes
- Kitchen area
- Outside kitchen
- Pool
- Security
- Stories: 2
- Utility Room