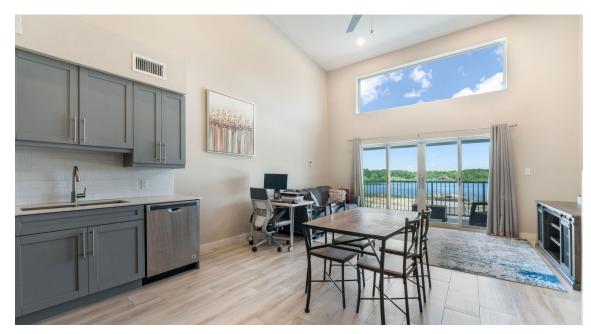

### Downtown Reach 2 Bedroom Top Floor

Modern and recently built 2 bed, 2 bath condo at Downtown Reach, close to George Town, SMB and close to Grand Harbour and Harbour Walk facilities. Gated complex with pool and on site gym, allocated parking and well run strata.

### Downtown Reach 2 Bedroom Top Floor

- BBQ
- Central AC
- Dishwasher
- Gym
- Living Room
- Oven: Electric
- Porch: Unscreened
- Septic
- Storm Windows
- Washer/Dryer: Yes

- Breakfast
- City Water
- Fence
- Kitchen
- Microwave
- Patio
- Refrigerator
- Smart Home Monitoring
- Stove: Electric

- Cable TV
- Dining Area
- Furnished: Yes
- Kitchen area
- Outside kitchen
- Pool
- Security
- Stories: 2
- Utility Room