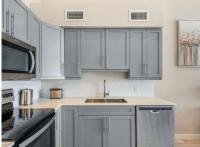

### Downtown Reach 2 Bedroom Top Floor

Modern and recently built 2 bed, 2 bath condo at Downtown Reach, close to George Town, SMB and close to Grand Harbour and Harbour Walk facilities. Gated complex with pool and on site gym, allocated parking and well run strata.

### Downtown Reach 2 Bedroom Top Floor

- BBQ
- Central AC
- Dishwasher
- Gym
- Living Room
- Oven: Electric
- Porch: Unscreened
- Septic
- Storm Windows
- Washer/Dryer: Yes

- Breakfast
- City Water
- Fence
- Kitchen
- Microwave
- Patio
- Refrigerator
- Smart Home Monitoring
- Stove: Electric

- Cable TV
- Dining Area
- Furnished: Yes
- Kitchen area
- Outside kitchen
- Pool
- Security
- Stories: 2
- Utility Room