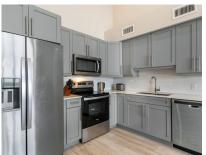

### Downtown Reach 2 Bedroom Top Floor

Modern and recently built 2 bed, 2 bath condo at Downtown Reach, close to George Town, SMB and close to Grand Harbour and Harbour Walk facilities. Gated complex with pool and on site gym, allocated parking and well run strata.

### Downtown Reach 2 Bedroom Top Floor

- BBQ
- Central AC
- Dishwasher
- Gym
- Living Room
- Oven: Electric
- Porch: Unscreened
- Septic
- Storm Windows
- Washer/Dryer: Yes

- Breakfast
- City Water
- Fence
- Kitchen
- Microwave
- Patio
- Refrigerator
- Smart Home Monitoring
- Stove: Electric

- Cable TV
- Dining Area
- Furnished: Yes
- Kitchen area
- Outside kitchen
- Pool
- Security
- Stories: 2
- Utility Room