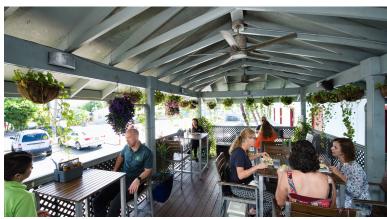

#### **Brussels Sprouts Restaurant** (Business for sale)

- Cable/Sat TV
- Dishwasher
- Microwave
- Porch: Unscreened
- Septic

- Central AC
- Furnished: Partially
- Oven: Gas
- Refrigerator
- Stove: Gas

- City Water
- Kitchen area
- Patio
- Security