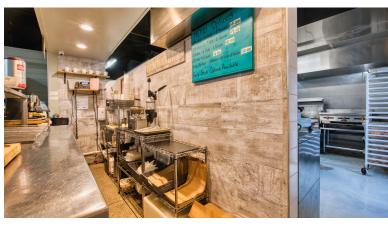

#### **Brussels Sprouts Restaurant** (Business for sale)

- Cable/Sat TV
- Dishwasher
- Microwave
- Porch: Unscreened
- Septic

- Central AC
- Furnished: Partially
- Oven: Gas
- Refrigerator
- Stove: Gas

- City Water
- Kitchen area
- Patio
- Security