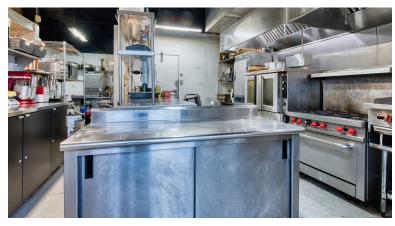

#### **Brussels Sprouts Restaurant** (Business for sale)

- Cable/Sat TV
- Dishwasher
- Microwave
- Porch: Unscreened
- Septic

- Central AC
- Furnished: Partially
- Oven: Gas
- Refrigerator
- Stove: Gas

- City Water
- Kitchen area
- Patio
- Security