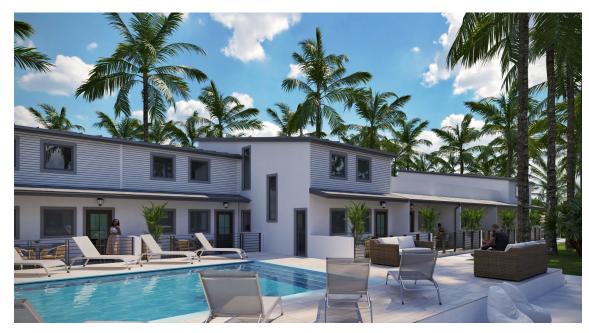

#### Sky Lofts #B4 (Brand New West Bay 2 Bed Townhouse)

Introducing Sky Lofts! This modern, exclusive brand new community features one and two bedroom residences. Built to the highest standards for modern living, hurricane protection and energy efficiency these homes will be highly sought after.

## Sky Lofts #B4 (Brand New West Bay 2 Bed Townhouse)

- BBQ
- City Water
- Fence
- Microwave
- Pool
- Storm Windows

- Breakfast
- Dishwasher
- Kitchen
- Oven: Electric
- Refrigerator
- Stove: Electric

- Central AC
- Family Room
- Kitchen area
- Patio
- Septic
- Washer/Dryer: Yes