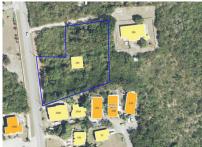

# REDUCED! Prime 1.1 acre in West Bay

Rare and prime 1. 11 acre parcel with 170ft road frotage on Capt Reginald Parsons Drive (Mount Pleasant Drive) - 7ft Above Sea Level and ready to build on.

Location: West Bay MLS: 418956