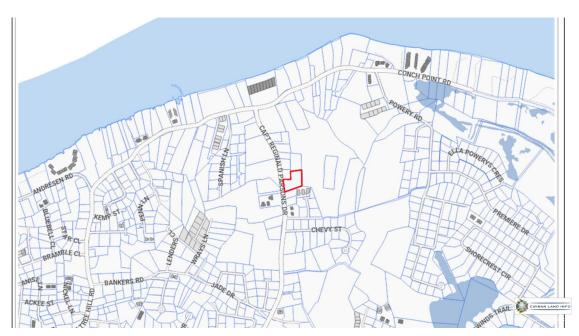

# REDUCED! Prime 1.1 acre in West Bay

Rare and prime 1. 11 acre parcel with 170ft road frotage on Capt Reginald Parsons Drive (Mount Pleasant Drive) - 7ft Above Sea Level and ready to build on.

Location: West Bay MLS: 418956