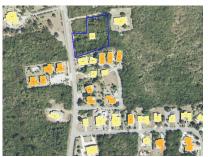

# REDUCED! Prime 1.1 acre in West Bay

Rare and prime 1. 11 acre parcel with 170ft road frotage on Capt Reginald Parsons Drive (Mount Pleasant Drive) - 7ft Above Sea Level and ready to build on.

Location: West Bay MLS: 418956