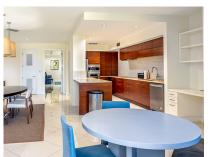

## SeaView 103 - Modern Waterfront Living with Breathtaking Views

- Breakfast
- Dining Area
- Furnished: Partially
- Living Room
- Oven: Yes
- Porch: Unscreened
- Stove: Electric

- Cable TV
- Dishwasher
- Kitchen
- Microwave
- Patio
- Refrigerator
- Washer/Dryer: Yes

Total # of Units 18

- City Water
- Elevator
- Kitchen area
- Multi-Zone AC
- Pool
- Septic