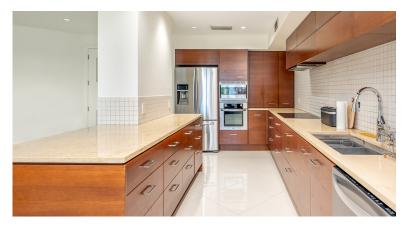

## SeaView 103 - Modern Waterfront Living with Breathtaking Views

- Breakfast
- Dining Area
- Furnished: Partially
- Living Room
- Oven: Yes
- Porch: Unscreened
- Stove: Electric

- Cable TV
- Dishwasher
- Kitchen
- Microwave
- Patio
- Refrigerator
- Washer/Dryer: Yes

Total # of Units 18

- City Water
- Elevator
- Kitchen area
- Multi-Zone AC
- Pool
- Septic