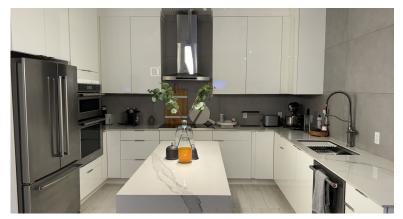

### "Hideaway Hill" Lush Modern Elegance close to sea access

- BBQ
- Cable/Sat TV
- Dishwasher
- Furnished: Partially
- Living Room
- Oven: Yes

TV in

Costs

Maintenance

- Refrigerator
- Stove: Induction

- Bar
- City Water
- Disposal
- Kitchen
- Microwave
- Patio
- Septic

Insurance

Included in

Maintenance

Washer/Dryer: Yes

- Breakfast
- Dining Area
- Fence
- Kitchen area
- Multi-Zone AC
- Porch: Unscreened
- Stories: 2

Pest in

Costs

Maintenance