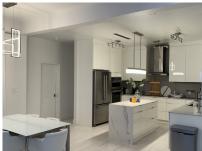

### "Hideaway Hill" Lush Modern Elegance close to sea access

- BBQ
- Cable/Sat TV
- Dishwasher
- Furnished: Partially
- Living Room
- Oven: Yes

TV in

Costs

Maintenance

- Refrigerator
- Stove: Induction

- Bar
- City Water
- Disposal
- Kitchen
- Microwave
- Patio
- Septic

Insurance

Included in

Maintenance

Washer/Dryer: Yes

- Breakfast
- Dining Area
- Fence
- Kitchen area
- Multi-Zone AC
- Porch: Unscreened
- Stories: 2

Pest in

Costs

Maintenance