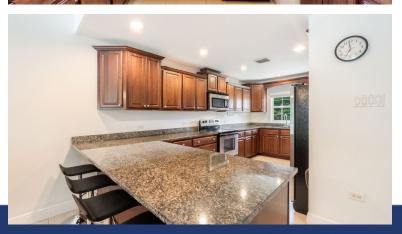

## Canal Front Large 2 bed 2.5 bath Townhome in Omega Bay with Dock Space

Discover a stunning and spacious canal-front townhome nestled in a tranquil neighbourhood, just a 5-minute drive from Grand Harbour and Harbour Walk. This expansive two-level residence features a generous open-plan kitchen, with real wood cabinetry, modern stainless steel appliances, and idyllic canal views, plus a dock space.

## Canal Front Large 2 bed 2.5 bath Townhome in Omega Bay with **Dock Space**

- Breakfast
- City Water
- Disposal
- Kitchen
- Microwave
- Pool
- Septic
- Stove: Electric
- Water Frontage

- Cable TV
- Dining Area
- Dock
- Kitchen area
- Oven: Electric
- Porch: Unscreened
- Smart Home Monitoring
- Utility Room

- Central AC
- Dishwasher
- Furnished: Yes
- Living Room
- Patio
- Refrigerator
- Stories: 2
- Washer/Dryer: Yes