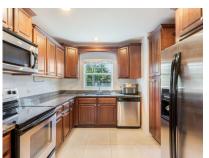

## Canal Front Large 2 bed 2.5 bath Townhome in Omega Bay with Dock Space

Discover a stunning and spacious canal-front townhome nestled in a tranquil neighbourhood, just a 5-minute drive from Grand Harbour and Harbour Walk. This expansive two-level residence features a generous open-plan kitchen, with real wood cabinetry, modern stainless steel appliances, and idyllic canal views, plus a dock space.

## Canal Front Large 2 bed 2.5 bath Townhome in Omega Bay with **Dock Space**

- Breakfast
- City Water
- Disposal
- Kitchen
- Microwave
- Pool
- Septic
- Stove: Electric
- Water Frontage

- Cable TV
- Dining Area
- Dock
- Kitchen area
- Oven: Electric
- Porch: Unscreened
- Smart Home Monitoring
- Utility Room