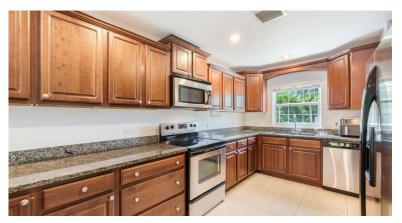

## Canal Front Large 2 bed 2.5 bath Townhome in Omega Bay with Dock Space

Discover a stunning and spacious canal-front townhome nestled in a tranquil neighbourhood, just a 5-minute drive from Grand Harbour and Harbour Walk. This expansive two-level residence features a generous open-plan kitchen, with real wood cabinetry, modern stainless steel appliances, and idyllic canal views, plus a dock space.

## Canal Front Large 2 bed 2.5 bath Townhome in Omega Bay with **Dock Space**

- Breakfast
- City Water
- Disposal
- Kitchen
- Microwave
- Pool
- Septic
- Stove: Electric
- Water Frontage

- Cable TV
- Dining Area
- Dock
- Kitchen area
- Oven: Electric
- Porch: Unscreened
- Smart Home Monitoring
- Utility Room