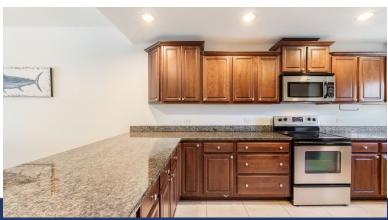

## Canal Front Large 2 bed 2.5 bath Townhome in Omega Bay with Dock Space

Discover a stunning and spacious canal-front townhome nestled in a tranquil neighbourhood, just a 5-minute drive from Grand Harbour and Harbour Walk. This expansive two-level residence features a generous open-plan kitchen, with real wood cabinetry, modern stainless steel appliances, and idyllic canal views, plus a dock space.