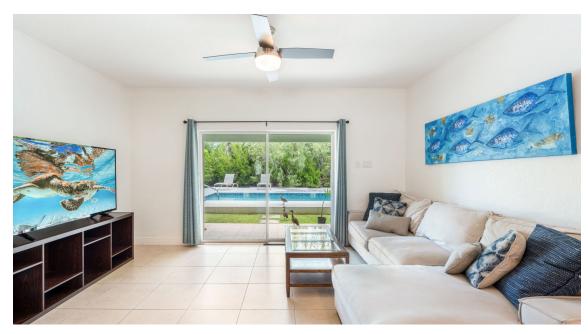

## Canal Front Large 2 bed 2.5 bath Townhome in Omega Bay with Dock Space

Discover a stunning and spacious canal-front townhome nestled in a tranquil neighbourhood, just a 5-minute drive from Grand Harbour and Harbour Walk. This expansive two-level residence features a generous open-plan kitchen, with real wood cabinetry, modern stainless steel appliances, and idyllic canal views, plus a dock space.

## Canal Front Large 2 bed 2.5 bath Townhome in Omega Bay with **Dock Space**

- Breakfast
- City Water
- Disposal
- Kitchen
- Microwave
- Pool
- Septic
- Stove: Electric
- Water Frontage

- Cable TV
- Dining Area
- Dock
- Kitchen area
- Oven: Electric
- Porch: Unscreened
- Smart Home Monitoring
- Utility Room

- Central AC
- Dishwasher
- Furnished: Yes
- Living Room
- Patio
- Refrigerator
- Stories: 2
- Washer/Dryer: Yes