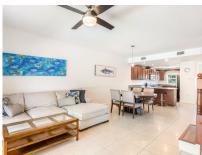

## Canal Front Large 2 bed 2.5 bath Townhome in Omega Bay with Dock Space

Discover a stunning and spacious canal-front townhome nestled in a tranquil neighbourhood, just a 5-minute drive from Grand Harbour and Harbour Walk. This expansive two-level residence features a generous open-plan kitchen, with real wood cabinetry, modern stainless steel appliances, and idyllic canal views, plus a dock space.

## Canal Front Large 2 bed 2.5 bath Townhome in Omega Bay with **Dock Space**

- Breakfast
- City Water
- Disposal
- Kitchen
- Microwave
- Pool
- Septic
- Stove: Electric
- Water Frontage

- Cable TV
- Dining Area
- Dock
- Kitchen area
- Oven: Electric
- Porch: Unscreened
- Smart Home Monitoring
- Utility Room

- Central AC
- Dishwasher
- Furnished: Yes
- Living Room
- Patio
- Refrigerator
- Stories: 2
- Washer/Dryer: Yes