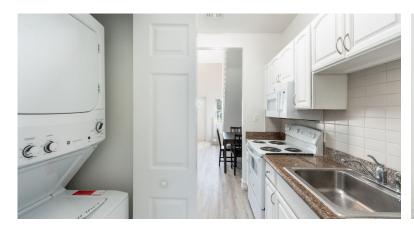

## #35 EXECUTIVE SUITES, PRIME LOCATION | 2 BED UPGRADED MIDDLE UNIT

- Cable TV
- Dining Area
- Kitchen
- Microwave
- Septic

Included in

Maintenance

- Central AC
- Fence
- Kitchen area
- Oven: Yes
- Utility Room

- City Water
- Furnished: Yes
- Living Room
- Refrigerator
- Washer/Dryer: Yes