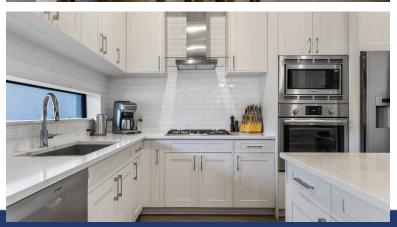

# Incredible Vela #70 Phase 2 (4 Bed, 3.5 Bath)

- Bar
- City Water
- Disposal
- Furnished: Yes
- Kitchen
- Microwave
- Patio
- Porch: Screened
- Septic

Furnished

Pest in

Maintenance Costs

- Storm Windows
- Washer/Dryer: Yes

- Breakfast
- Dining Area
- Family Room
- Gym
- Kitchen area
- Multi-Zone AC
- Pickle ball court
- Refrigerator
- Smart Home Monitoring

Incredible Vela #70 Phase 2

(4 Bed, 3.5 Bath)

Stove: Gas

Title

- Cable TV
- Dishwasher
- Fence
- Health Center
- Living Room
- Oven: Electric
- Pool
- Security
- Stories: 3
- Tennis