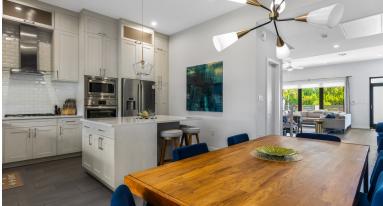

#### Incredible Vela #70 Phase 2 (4 Bed, 3.5 Bath)

Your new home awaits! Vela #70, located in Phase 2 and completed in 2018, is one of the most sought after communities in South Sound. Unit #70 offers 4 bedrooms, 3.

# Incredible Vela #70 Phase 2 (4 Bed, 3.5 Bath)

- Bar
- City Water
- Disposal
- Furnished: Yes
- Kitchen
- Microwave
- Patio
- Porch: Screened
- Septic

Furnished

Pest in

Maintenance Costs

- Storm Windows
- Washer/Dryer: Yes

- Breakfast
- Dining Area
- Family Room
- Gym
- Kitchen area
- Multi-Zone AC
- Pickle ball court
- Refrigerator
- Smart Home Monitoring

Incredible Vela #70 Phase 2

(4 Bed, 3.5 Bath)

Stove: Gas

Title

- Cable TV
- Dishwasher
- Fence
- Health Center
- Living Room
- Oven: Electric
- Pool
- Security
- Stories: 3
- Tennis