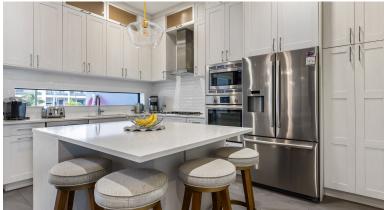

#### Incredible Vela #70 Phase 2 (4 Bed, 3.5 Bath)

Your new home awaits! Vela #70, located in Phase 2 and completed in 2018, is one of the most sought after communities in South Sound. Unit #70 offers 4 bedrooms, 3.

# Incredible Vela #70 Phase 2 (4 Bed, 3.5 Bath)

- Bar
- City Water
- Disposal
- Furnished: Yes
- Kitchen
- Microwave
- Patio
- Porch: Screened
- Septic

Furnished

Pest in

Maintenance Costs

- Storm Windows
- Washer/Dryer: Yes

- Breakfast
- Dining Area
- Family Room
- Gym
- Kitchen area
- Multi-Zone AC
- Pickle ball court
- Refrigerator
- Smart Home Monitoring

Incredible Vela #70 Phase 2

(4 Bed, 3.5 Bath)

Stove: Gas

Title

- Cable TV
- Dishwasher
- Fence
- Health Center
- Living Room
- Oven: Electric
- Pool
- Security
- Stories: 3
- Tennis