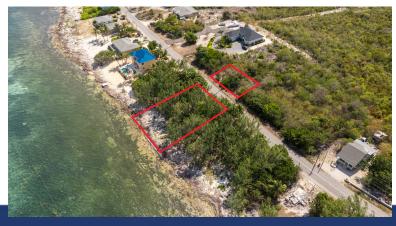

#### Colliers Beachfront Parcel - .38 Acres

Embrace the beauty of island living with this stunning 0. 38-acre beachfront lot, perfectly situated in the highly desirable location of Colliers.

Location: East End MLS: 419218

### Colliers Beachfront Parcel - .38 Acres

CAYMAN ISLANDS

2024 © RE/MAX Cayman Islands. All rights reserved. Proud member of CIREBA.

### Colliers Beachfront Parcel - .38 Acres

#### ADDITIONAL INFORMATION

Title Colliers Beachfront Parcel - .38 AcresLand Certificate Not Issued