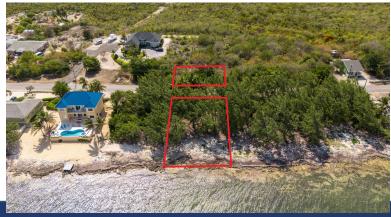

#### Colliers Beachfront Parcel - .38 Acres

Embrace the beauty of island living with this stunning 0. 38-acre beachfront lot, perfectly situated in the highly desirable location of Colliers.

Location: East End MLS: 419218

### Colliers Beachfront Parcel - .38 Acres

CAYMAN ISLANDS

2024 © RE/MAX Cayman Islands. All rights reserved. Proud member of CIREBA.

### Colliers Beachfront Parcel - .38 Acres

#### ADDITIONAL INFORMATION

Title Colliers Beachfront Parcel - .38 AcresLand Certificate Not Issued