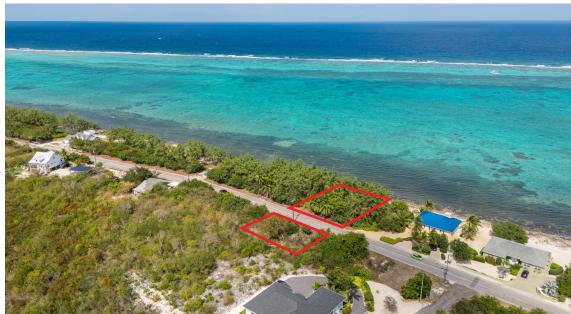

#### Colliers Beachfront Parcel - .38 Acres

Embrace the beauty of island living with this stunning 0. 38-acre beachfront lot, perfectly situated in the highly desirable location of Colliers.

Location: East End MLS: 419218

### Colliers Beachfront Parcel - .38 Acres

CAYMAN ISLANDS

2024 © RE/MAX Cayman Islands. All rights reserved. Proud member of CIREBA.

### Colliers Beachfront Parcel - .38 Acres

#### ADDITIONAL INFORMATION

Title Colliers Beachfront Parcel - .38 AcresLand Certificate Not Issued