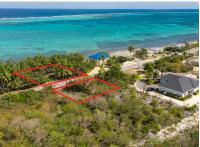

#### Colliers Beachfront Parcel - .38 Acres

Embrace the beauty of island living with this stunning 0. 38-acre beachfront lot, perfectly situated in the highly desirable location of Colliers.

Location: East End MLS: 419218

### Colliers Beachfront Parcel - .38 Acres

CAYMAN ISLANDS

2024 © RE/MAX Cayman Islands. All rights reserved. Proud member of CIREBA.

### Colliers Beachfront Parcel - .38 Acres