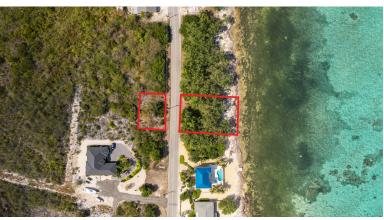

#### Colliers Beachfront Parcel - .38 Acres

Embrace the beauty of island living with this stunning 0. 38-acre beachfront lot, perfectly situated in the highly desirable location of Colliers.

Location: East End MLS: 419218

#### ADDITIONAL INFORMATION

Title Colliers Beachfront Parcel - .38 AcresLand Certificate Not Issued