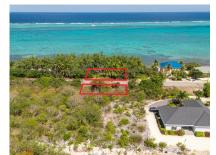

#### Colliers Beachfront Parcel - .38 Acres

Embrace the beauty of island living with this stunning 0. 38-acre beachfront lot, perfectly situated in the highly desirable location of Colliers.

Location: East End MLS: 419218

### Colliers Beachfront Parcel - .38 Acres

CAYMAN ISLANDS

2024 © RE/MAX Cayman Islands. All rights reserved. Proud member of CIREBA.

### Colliers Beachfront Parcel - .38 Acres