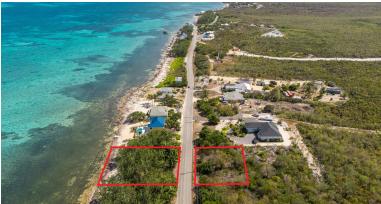

#### Colliers Beachfront Parcel - .38 Acres

Embrace the beauty of island living with this stunning 0. 38-acre beachfront lot, perfectly situated in the highly desirable location of Colliers.

Location: East End MLS: 419218

#### ADDITIONAL INFORMATION

Title Colliers Beachfront Parcel - .38 AcresLand Certificate Not Issued