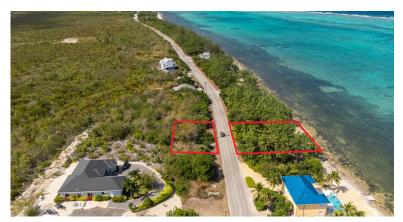

#### Colliers Beachfront Parcel - .38 Acres

Embrace the beauty of island living with this stunning 0. 38-acre beachfront lot, perfectly situated in the highly desirable location of Colliers.

Location: East End MLS: 419218

#### ADDITIONAL INFORMATION

Title Colliers Beachfront Parcel - .38 AcresLand Certificate Not Issued