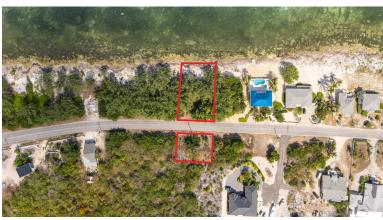

#### Colliers Beachfront Parcel - .38 Acres

Embrace the beauty of island living with this stunning 0. 38-acre beachfront lot, perfectly situated in the highly desirable location of Colliers.

Location: East End MLS: 419218

#### ADDITIONAL INFORMATION

Title Colliers Beachfront Parcel - .38 AcresLand Certificate Not Issued