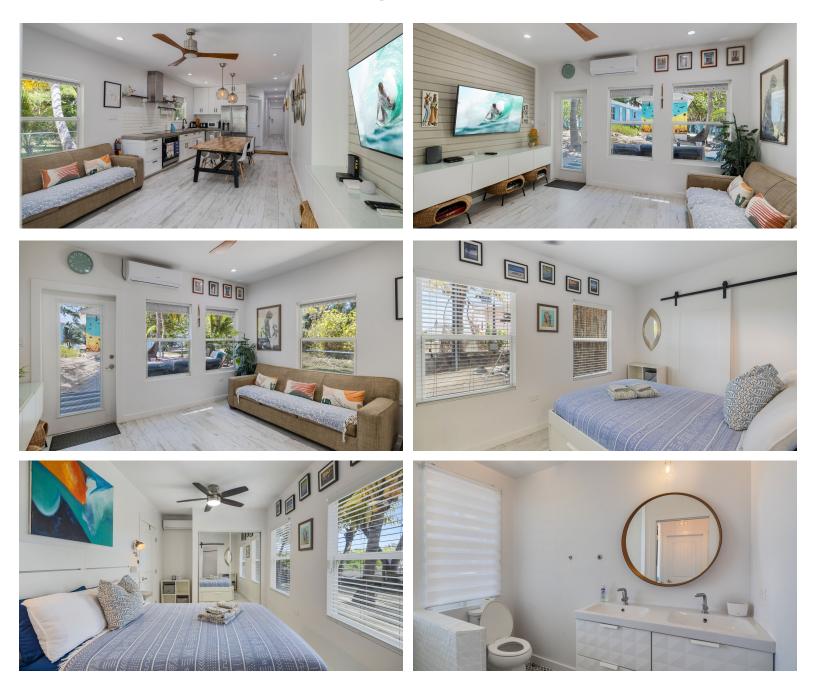

#### Breakfast Cable TV Den Furnished: Yes Kitchen area Oven: Yes Pool Refrigerator Security

- Split AC
- Water Frontage

#### ADDITIONAL INFORMATION

- Hurricane Shutters
- Living Room
- Utility Room

Washer/Dryer: Yes

| Aprx Water<br>Frontage            | yes           | Furnished                               | Yes              | Title                                | East End Beach Cottage |  |
|-----------------------------------|---------------|-----------------------------------------|------------------|--------------------------------------|------------------------|--|
| Class<br>Floor Level              | Existing<br>1 | Construction<br>Foundation              | Concrete<br>Slab | Water Frontage                       | Yes                    |  |
| RUNNING COSTS                     |               |                                         |                  |                                      |                        |  |
| Sewage in<br>Maintenance<br>Costs | No            | AC in<br>Maintenance<br>Costs           | No               | Gardening in<br>Maintenance<br>Costs | No                     |  |
| TV in<br>Maintenance<br>Costs     | No            | Insurance<br>Included in<br>Maintenance | No               | Pest in<br>Maintenance<br>Costs      | No                     |  |