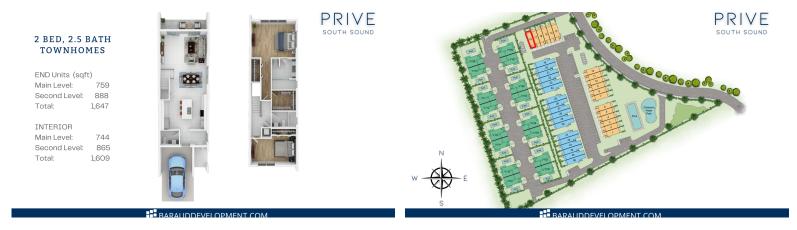

## 18 PRIVÉ, SOUTH SOUND | 2-BED/ 2.5-BATH END UNIT

New

Privй – Exclusive South Sound LivingPrivй is an exclusive gated community offering 36 townhomes and 16 villas on a six-acre site in the prestigious South Sound. These spacious residences are designed with larger-than-market floor plans and premium finishes.

## 18 PRIVÉ, SOUTH SOUND | 2-BED/ 2.5-BATH END UNIT

| <ul> <li>Breakfast</li> <li>City Water</li> <li>Fence</li> <li>Living Room</li> <li>Porch: Unscreened</li> <li>Storm Windows</li> </ul> |       | <ul> <li>Carport: Yes</li> <li>Dining Area</li> <li>Kitchen</li> <li>Microwave</li> <li>Refrigerator</li> <li>Utility Room</li> </ul> |                                                     | <ul> <li>Central AC</li> <li>Dishwasher</li> <li>Kitchen area</li> <li>Pool</li> <li>Septic</li> <li>Washer/Dryer: Yes</li> </ul> |                    |
|-----------------------------------------------------------------------------------------------------------------------------------------|-------|---------------------------------------------------------------------------------------------------------------------------------------|-----------------------------------------------------|-----------------------------------------------------------------------------------------------------------------------------------|--------------------|
| ADDITIONAL INFORMATION                                                                                                                  |       |                                                                                                                                       |                                                     |                                                                                                                                   |                    |
| Furnished                                                                                                                               | No    | Title                                                                                                                                 | 18 PRIVÉ, SOUTH SOUND  <br>2-BED/ 2.5-BATH END UNIT | Class                                                                                                                             | Under Construction |
| Total # of Units                                                                                                                        | 36    | Construction                                                                                                                          | Block                                               | Land Certificate                                                                                                                  | Not Issued         |
| Floor Level                                                                                                                             | 1     | Foundation                                                                                                                            | Slab                                                | Strata #                                                                                                                          | TBC                |
| RUNNING COSTS                                                                                                                           |       |                                                                                                                                       |                                                     |                                                                                                                                   |                    |
| Monthly<br>Maintenance<br>Costs                                                                                                         | CI\$1 | Sewage in<br>Maintenance<br>Costs                                                                                                     | Yes                                                 | AC in<br>Maintenance<br>Costs                                                                                                     | Yes                |
| Gardening in<br>Maintenance<br>Costs                                                                                                    | Yes   | TV in<br>Maintenance<br>Costs                                                                                                         | Yes                                                 | Insurance<br>Included in<br>Maintenance                                                                                           | Yes                |
| Pest in                                                                                                                                 | Yes   |                                                                                                                                       |                                                     |                                                                                                                                   |                    |