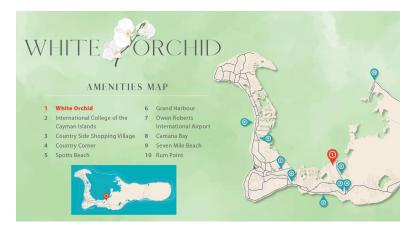

#### White Orchid - New Savannah Community - L22

Introducing the newest single family home community in peaceful Savannah, White Orchid. Located off Hirst Road, this 38 lot community will be highly sought after.

# White Orchid - New Savannah Community - L22