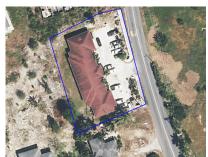

## Bodden Town 7 Plex Rtns 12%

Bodden Town Seven Plex on Belford Drive Behind Police Station on East Side of Town. Returning Approximately 12% on Listing Price, This Property a Money Maker.

Location: Bodden Town