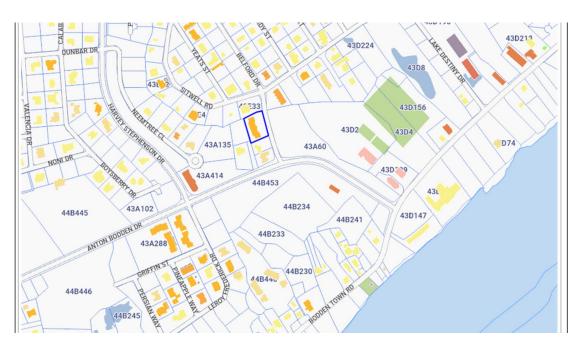

## Bodden Town 7 Plex Rtns 12%

Bodden Town Seven Plex on Belford Drive Behind Police Station on East Side of Town. Returning Approximately 12% on Listing Price, This Property a Money Maker.

Location: Bodden Town