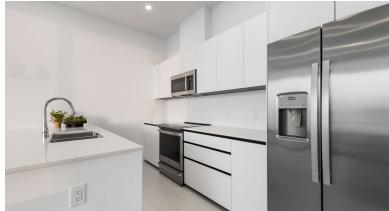

#### 21 SUNSET POINT- 3RD FLOOR OVERSIZED 1 BED/ 1.5 BATH CONDO | PHENOMENAL VIEWS!

- BBQ
- Dining Area
- Fence
- Kitchen area
- Oven: Yes
- Porch: Unscreened
- Stories: 1
- Washer/Dryer: Yes

- Breakfast
- Dishwasher
- Gym
- Living Room
- Patio
- Refrigerator
- Storm Windows
- Water Frontage

- Central AC
- Elevator
- Kitchen
- Microwave
- Pool
- Septic
- Utility Room