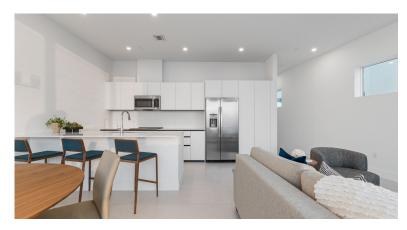

#### 21 SUNSET POINT- 3RD FLOOR OVERSIZED 1 BED/ 1.5 BATH CONDO | PHENOMENAL VIEWS!

- BBQ
- Dining Area
- Fence
- Kitchen area
- Oven: Yes
- Porch: Unscreened
- Stories: 1
- Washer/Dryer: Yes

- Breakfast
- Dishwasher
- Gym
- Living Room
- Patio
- Refrigerator
- Storm Windows
- Water Frontage

- Central AC
- Elevator
- Kitchen
- Microwave
- Pool
- Septic
- Utility Room