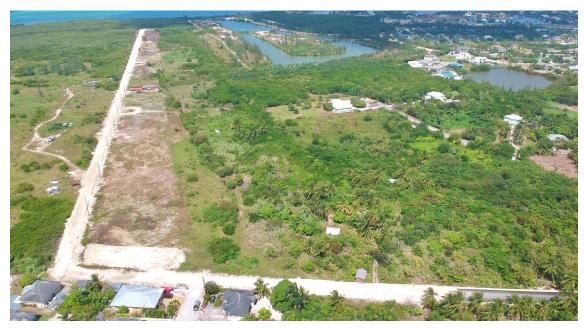

### White Orchid - New Savannah Community -L30A

\_\_Introducing the newest single family home community in peaceful Savannah, White Orchid. Located off Hirst Road, this 38 lot community will be highly sought after.

# White Orchid - New Savannah Community - L30A