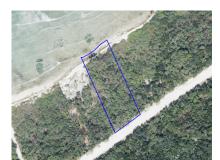

### Bloody Bay Beach Half Acre

Arguably the Most Prime Beach Front Lot in Little Cayman. Located in the Heart of Bloody Bay, Known for Beachy Sandy Ground From Land to Sea with No Fringing Reef in a Northwesterly Facing Protecting it Most of the Year from Prevailing Easterly Wind and Waves.