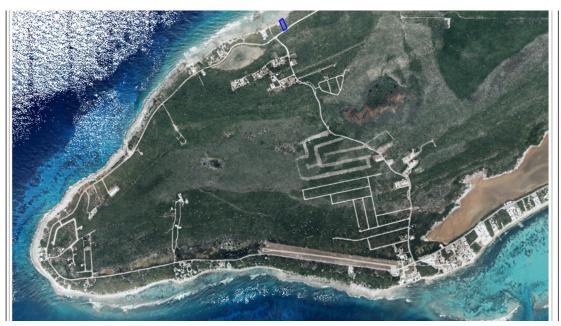

### Bloody Bay Beach Half Acre

Arguably the Most Prime Beach Front Lot in Little Cayman. Located in the Heart of Bloody Bay, Known for Beachy Sandy Ground From Land to Sea with No Fringing Reef in a Northwesterly Facing Protecting it Most of the Year from Prevailing Easterly Wind and Waves.