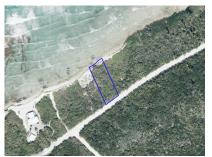

### Bloody Bay Beach Half Acre

Arguably the Most Prime Beach Front Lot in Little Cayman. Located in the Heart of Bloody Bay, Known for Beachy Sandy Ground From Land to Sea with No Fringing Reef in a Northwesterly Facing Protecting it Most of the Year from Prevailing Easterly Wind and Waves.