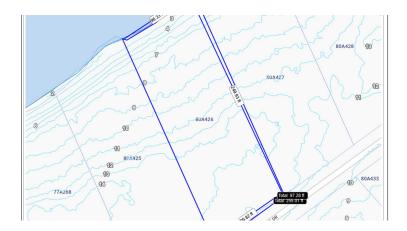

#### ADDITIONAL INFORMATION

| Aprx Water<br>Frontage | 96 | Title | Bloody Bay Beach Half Acre | Land Certificate | Not Issued |
|------------------------|----|-------|----------------------------|------------------|------------|
|                        |    |       |                            |                  |            |