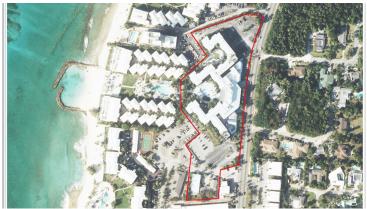

### Hyatt Centric Resort - Beach View Corner Studio

JUST ANNOUNCED AND CURRENTLY SELLING AT LOW PRE-CONSTRUCTION PRICES - HUGE POTENTIAL FOR SUBSTANTIAL CAPITAL APPRECIATION. This superb beach view Studio Suite has incredible views out to the sandy beach and Caribbean Sea, including Cayman's amazing sunsets, all year long.

Location: Seven Mile Corridor

MLS: 419422 Built: 2028

Contact James james.bovell@bovell.ky +1 (345) 945 4000