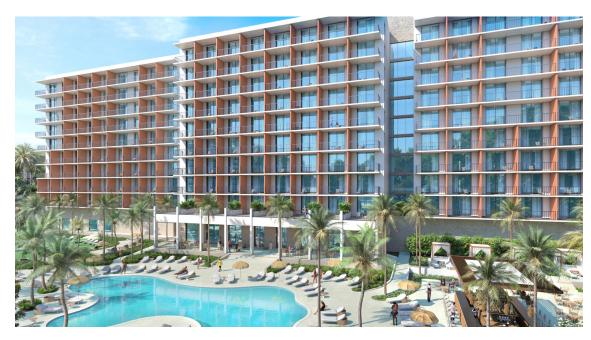

### Hyatt Centric Resort - Beach View Corner Studio

JUST ANNOUNCED AND CURRENTLY SELLING AT LOW PRE-CONSTRUCTION PRICES - HUGE POTENTIAL FOR SUBSTANTIAL CAPITAL APPRECIATION. This superb beach view Studio Suite has incredible views out to the sandy beach and Caribbean Sea, including Cayman's amazing sunsets, all year long.

### Hyatt Centric Resort - Beach View Corner Studio

- BBQ
- City Water
- Kitchen
- Oven: Yes
- Porch: Unscreened
- Sewer
- Washer/Dryer: Yes

- Cable TV
- Elevator
- Kitchen area
- Pickle ball court

Yes

Yes

- Refrigerator
- Stories: 10

- Central AC
- Gym
- Microwave
- Pool
- Security
- Utility Room

#### ADDITIONAL INFORMATION

| Aprx Water<br>Frontage | 500              | Furnished        | No  |
|------------------------|------------------|------------------|-----|
| Class                  | Pre-Construction | Total # of Units | 316 |
| Land Certificate       | Not Issued       | Floor Level      | 5   |
| Foundation             | Slab             | Strata #         | 1   |