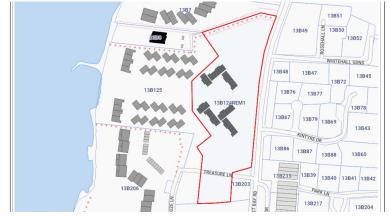

### Hyatt Centric Resort - Beach View Corner Studio

JUST ANNOUNCED AND CURRENTLY SELLING AT LOW PRE-CONSTRUCTION PRICES - HUGE POTENTIAL FOR SUBSTANTIAL CAPITAL APPRECIATION. This superb beach view Studio Suite has incredible views out to the sandy beach and Caribbean Sea, including Cayman's amazing sunsets, all year long.

Location: Seven Mile Corridor

MLS: 419422 Built: 2028

Contact James james.bovell@bovell.ky +1 (345) 945 4000