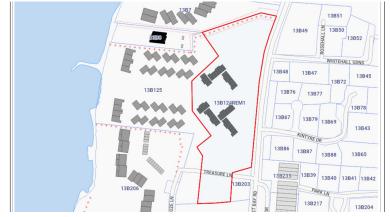

Location: Seven Mile Corridor

MLS: 419430 **Built: 2028** 

**Contact James** james.bovell@bovell.ky +1 (345) 945 4000