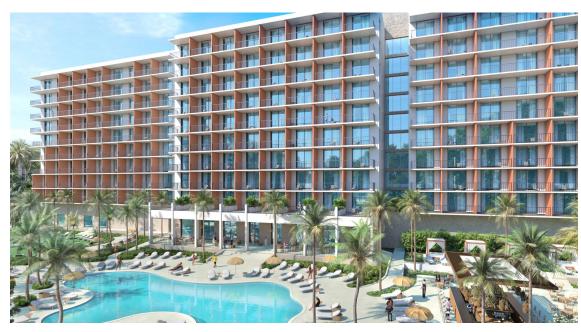

### Hyatt Centric Resort - Beach View **Corner Studio**

**IUST ANNOUNCED AND CURRENTLY SELLING AT LOW PRE-**CONSTRUCTION PRICES - HUGE POTENTIAL FOR SUBSTANTIAL CAPITAL APPRECIATION. This superb beach view corner Studio Suite has some incredible views.

## Hyatt Centric Resort - Beach View Corner Studio

## Hyatt Centric Resort - Beach View Corner Studio

- BBQ
- City Water
- Kitchen
- Oven: Yes
- Porch: Unscreened
- Sewer
- Washer/Dryer: Yes

- Cable TV
- Elevator
- Kitchen area
- Pickle ball court

Yes

Yes

#### ADDITIONAL INFORMATION

| Aprx Water<br>Frontage | 500              | Furnished        | No  |
|------------------------|------------------|------------------|-----|
| Class                  | Pre-Construction | Total # of Units | 316 |
| Land Certificate       | Not Issued       | Floor Level      | 9   |
| Foundation             | Slab             | Strata #         | 1   |

Title Hyatt Centric Resort - Beach View Corner Studio
Construction Concrete
Stories 10

AC in Yes Maintenance Costs
Insurance Included in Maintenance