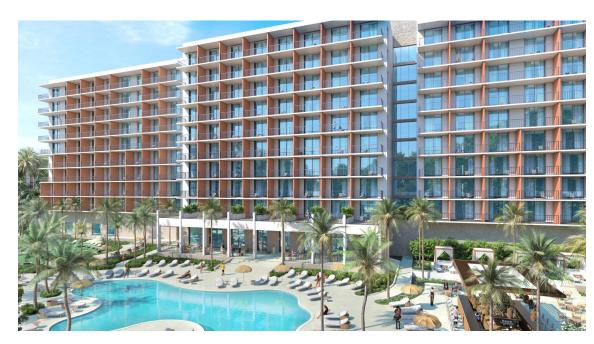

### Hyatt Centric Resort - Beach View 1 BR Outside Corner

JUST ANNOUNCED AND CURRENTLY SELLING AT LOW PRE-CONSTRUCTION PRICES - HUGE POTENTIAL FOR SUBSTANTIAL CAPITAL APPRECIATION. This superb beach view corner Suite is really well laid out and has some incredible views.

### Hyatt Centric Resort - Beach View 1 BR Outside Corner

- BBQ
- City Water
- Gym
- Living Room
- Pickle ball court
- Refrigerator
- Stories: 10

- Cable TV
- Dining Area
- Kitchen
- Microwave
- Pool
- Security
- Utility Room

#### ADDITIONAL INFORMATION

| Aprx Water<br>Frontage | 500              | Furnished        | No  |
|------------------------|------------------|------------------|-----|
| Class                  | Pre-Construction | Total # of Units | 316 |
| Land Certificate       | Not Issued       | Floor Level      | 8   |
| Foundation             | Slab             | Strata #         | 1   |

| Title        | Hyatt Centric Resort - Beach |  |
|--------------|------------------------------|--|
|              | View 1 BR Outside Corner     |  |
| Construction | Concrete                     |  |
| Stories      | 10                           |  |