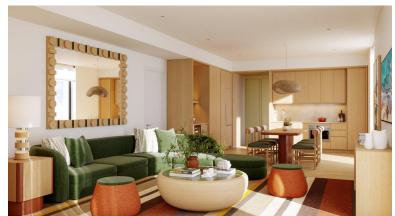

### Hyatt Centric Resort - Beach View 1 BR Outside Corner

JUST ANNOUNCED AND CURRENTLY SELLING AT LOW PRE-CONSTRUCTION PRICES - HUGE POTENTIAL FOR SUBSTANTIAL CAPITAL APPRECIATION. This superb beach view corner Suite is really well laid out and has some incredible views.

### Hyatt Centric Resort - Beach View 1 BR Outside Corner

- BBQ
- City Water
- Gym
- Living Room
- Pickle ball court
- Refrigerator
- Stories: 10

- Cable TV
- Dining Area
- Kitchen
- Microwave
- Pool
- Security
- Utility Room

Yes

Yes

- Central AC
- Elevator
- Kitchen area
- Oven: Yes
- Porch: Unscreened
- Sewer
- Washer/Dryer: Yes