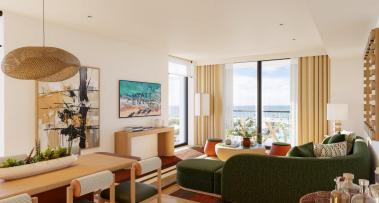

### Hyatt Centric Resort - Beach View 1 BR Outside Corner

JUST ANNOUNCED AND CURRENTLY SELLING AT LOW PRE-CONSTRUCTION PRICES - HUGE POTENTIAL FOR SUBSTANTIAL CAPITAL APPRECIATION. This superb beach view corner Suite is really well laid out and has some incredible views.

### Hyatt Centric Resort - Beach View 1 BR Outside Corner

- BBQ
- City Water
- Gym
- Living Room
- Pickle ball court
- Refrigerator
- Stories: 10

- Cable TV
- Dining Area
- Kitchen
- Microwave
- Pool
- Security
- Utility Room

Yes

Yes

- Central AC
- Elevator
- Kitchen area
- Oven: Yes
- Porch: Unscreened
- Sewer
- Washer/Dryer: Yes