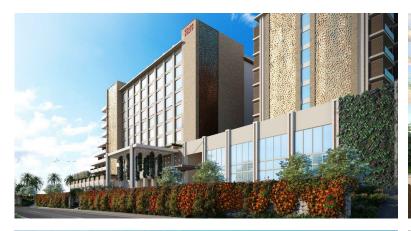

### Grand Hyatt - Beach Resort - Beachfront Suite

Stunning Suite with the highest specifications and slightly larger than the North Building Studio Suites. Featuringunobstructed views out to the landscaped grounds and pools, beach, Caribbean Sea, cruise ships off in the distance, and amazing sunsets – looking directly West.

### Grand Hyatt - Beach Resort - Beachfront Suite

- Cable TV
- Elevator
- Microwave
- Refrigerator
- Stories: 10

- Central AC
- Gym
- Pool
- Security
- Water Frontage

- City Water
- Kitchen area
- Porch: Unscreened
- Sewer