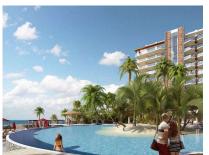

### Grand Hyatt - Beach Resort - Beachfront Suite

Stunning Suite with the highest specifications and slightly larger than the North Building Studio Suites. Featuringunobstructed views out to the landscaped grounds and pools, beach, Caribbean Sea, cruise ships off in the distance, and amazing sunsets – looking directly West.

### Grand Hyatt - Beach Resort - Beachfront Suite

- Cable TV
- Elevator
- Microwave
- Refrigerator
- Stories: 10

- Central AC
- Gym
- Pool
- Security
- Water Frontage

- City Water
- Kitchen area
- Porch: Unscreened
- Sewer