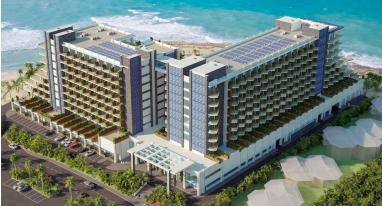

### Grand Hyatt - Beach Resort - Beachfront Suite

Stunning Suite with the highest specifications and slightly larger than the North Building Studio Suites. Featuringunobstructed views out to the landscaped grounds and pools, beach, Caribbean Sea, cruise ships off in the distance, and amazing sunsets – looking directly West.

### Grand Hyatt - Beach Resort - Beachfront Suite

- Cable TV
- Elevator
- Microwave
- Refrigerator
- Stories: 10

- Central AC
- Gym
- Pool
- Security
- Water Frontage

- City Water
- Kitchen area
- Porch: Unscreened
- Sewer