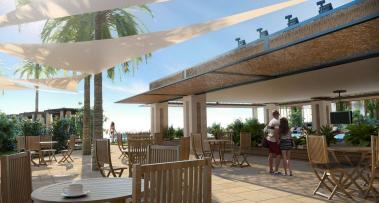

### Grand Hyatt - Beach Resort - Beachfront Suite

Stunning Suite with the highest specifications and slightly larger than the North Building Studio Suites. Featuringunobstructed views out to the landscaped grounds and pools, beach, Caribbean Sea, cruise ships off in the distance, and amazing sunsets – looking directly West.

### Grand Hyatt - Beach Resort - Beachfront Suite

- Cable TV
- Elevator
- Microwave
- Refrigerator
- Stories: 10

- Central AC
- Gym
- Pool
- Security
- Water Frontage

- City Water
- Kitchen area
- Porch: Unscreened
- Sewer