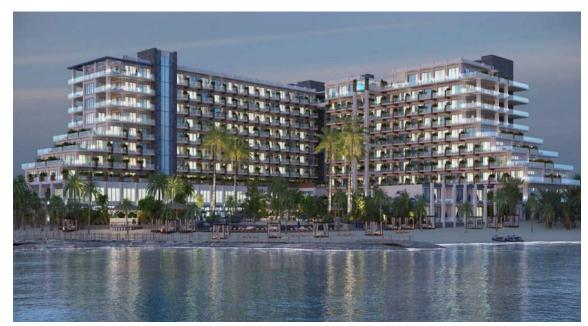

### Grand Hyatt - Beach Resort - Beachfront Suite

Stunning Suite with the highest specifications and slightly larger than the North Building Studio Suites. Featuringunobstructed views out to the landscaped grounds and pools, beach, Caribbean Sea, cruise ships off in the distance, and amazing sunsets – looking directly West.

### Grand Hyatt - Beach Resort - Beachfront Suite

- Cable TV
- Elevator
- Microwave
- Refrigerator
- Stories: 10

- Central AC
- Gym
- Pool
- Security
- Water Frontage

- City Water
- Kitchen area
- Porch: Unscreened
- Sewer