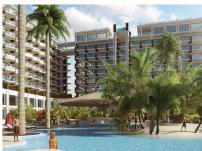

### Grand Hyatt - Beach Resort - Beachfront Suite

Stunning Suite with the highest specifications and slightly larger than the North Building Studio Suites. Featuringunobstructed views out to the landscaped grounds and pools, beach, Caribbean Sea, cruise ships off in the distance, and amazing sunsets – looking directly West.

### Grand Hyatt - Beach Resort - Beachfront Suite

- Cable TV
- Elevator
- Microwave
- Refrigerator
- Stories: 10

- Central AC
- Gym
- Pool
- Security
- Water Frontage

- City Water
- Kitchen area
- Porch: Unscreened
- Sewer