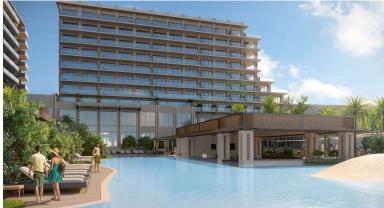

### Grand Hyatt - Beach Resort - Beachfront Suite

Stunning Suite with the highest specifications and slightly larger than the North Building Studio Suites. Featuringunobstructed views out to the landscaped grounds and pools, beach, Caribbean Sea, cruise ships off in the distance, and amazing sunsets – looking directly West.

### Grand Hyatt - Beach Resort - Beachfront Suite

- Cable TV
- Elevator
- Microwave
- Refrigerator
- Stories: 10

- Central AC
- Gym
- Pool
- Security
- Water Frontage

- City Water
- Kitchen area
- Porch: Unscreened
- Sewer