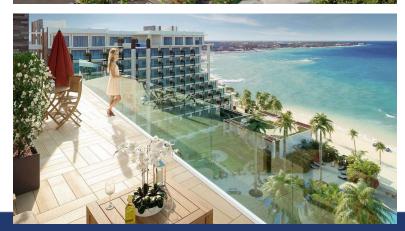

### Grand Hyatt - Beach Resort - Beachfront Suite

Stunning Suite with the highest specifications and slightly larger than the North Building Studio Suites. Featuringunobstructed views out to the landscaped grounds and pools, beach, Caribbean Sea, cruise ships off in the distance, and amazing sunsets – looking directly West.

### Grand Hyatt - Beach Resort - Beachfront Suite

- Cable TV
- Elevator
- Microwave
- Refrigerator
- Stories: 10

- Central AC
- Gym
- Pool
- Security
- Water Frontage

- City Water
- Kitchen area
- Porch: Unscreened
- Sewer