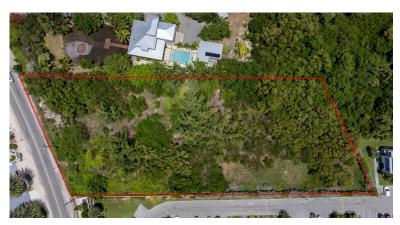

### South Sound Development Parcel - 1.74 AC

Fantastic opportunity to develop this rare South Sound parcel, so many options to consider. An exclusive private home, a condo development, town homes another possibility or even a small boutique housing estate - this land is your oyster! Just minutes from George Town, a short walk to the local schools and shopping facilities, across the road from the sea, one does not get much better than this! \_\_\_.

### South Sound Development Parcel -1.74 AC

#### South Sound Development Parcel -1.74 AC