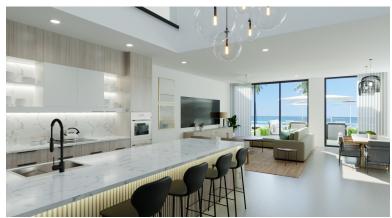

#### Dolphin Point Club - Fourth Floor 3 Bed Residence #409A

- Breakfast
- Dining Area
- Kitchen
- Microwave
- Porch: Unscreened
- Septic
- Water Frontage

- Central AC
- Dishwasher
- Kitchen area
- Oven: Yes
- Refrigerator
- Stories: 4

- City Water
- Elevator
- Living Room
- Pool
- Security
- Utility Room