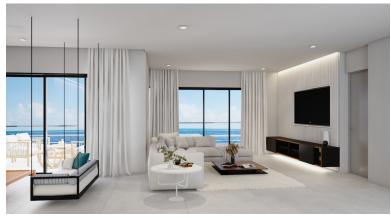

#### Dolphin Point Club - Fourth Floor 3 Bed Residence #409A

This premier top floor residence has stunning Seafront views with an abundance of natural light into the spacious interior. Located off to the side of the pool, so a bit more quiet area.

#### Dolphin Point Club - Fourth Floor 3 Bed Residence #409A

- Breakfast
- Dining Area
- Kitchen
- Microwave
- Porch: Unscreened
- Septic
- Water Frontage

- Central AC
- Dishwasher
- Kitchen area
- Oven: Yes
- Refrigerator
- Stories: 4

- City Water
- Elevator
- Living Room
- Pool
- Security
- Utility Room