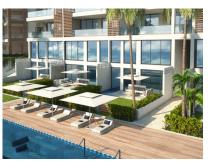

#### Dolphin Point Club - Fourth Floor 3 Bed Residence #409A

- Breakfast
- Dining Area
- Kitchen
- Microwave
- Porch: Unscreened
- Septic
- Water Frontage

- Central AC
- Dishwasher
- Kitchen area
- Oven: Yes
- Refrigerator
- Stories: 4

- City Water
- Elevator
- Living Room
- Pool
- Security
- Utility Room