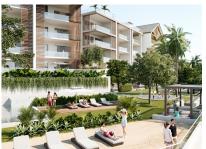

#### Dolphin Point Club - Fourth Floor 3 Bed Residence #409A

- Breakfast
- Dining Area
- Kitchen
- Microwave
- Porch: Unscreened
- Septic
- Water Frontage

- Central AC
- Dishwasher
- Kitchen area
- Oven: Yes
- Refrigerator
- Stories: 4

- City Water
- Elevator
- Living Room
- Pool
- Security
- Utility Room