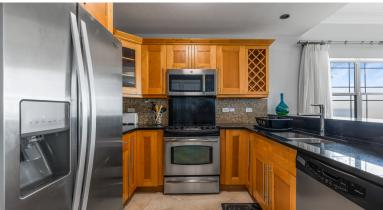

## South Shore #101 (Direct Oceanfront - 2 Bed, 2 Bath)

- Breakfast
- City Water
- Disposal
- Furnished: Yes
- Kitchen area
- Oven: Electric
- Porch: Unscreened
- Stories: 1
- Utility Room

Maintenance

Maintenance Costs

Costs

Pest in

- Cable TV
- Dining Area
- Elevator
- **Hurricane Shutters**
- Living Room
- Patio
- Refrigerator
- Storm Windows
- Washer/Dryer: Other

South Shore #101 (Direct

- Central AC
- Dishwasher
- Family Room
- Kitchen
- Microwave
- Pool
- Septic

Included in

Maintenance

- Stove: Electric
- Water Frontage

Existing