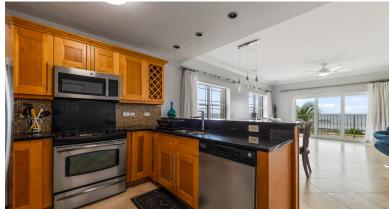

## South Shore #101 (Direct Oceanfront - 2 Bed, 2 Bath)

- Breakfast
- City Water
- Disposal
- Furnished: Yes
- Kitchen area
- Oven: Electric
- Porch: Unscreened
- Stories: 1
- Utility Room

Maintenance

Maintenance Costs

Costs

Pest in

- Cable TV
- Dining Area
- Elevator
- **Hurricane Shutters**
- Living Room
- Patio
- Refrigerator
- Storm Windows
- Washer/Dryer: Other

South Shore #101 (Direct

- Central AC
- Dishwasher
- Family Room
- Kitchen
- Microwave
- Pool
- Septic

Included in

Maintenance

- Stove: Electric
- Water Frontage

Existing