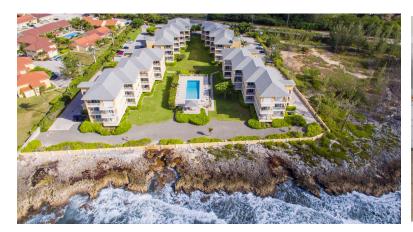

# South Shore #101 (Direct Oceanfront - 2 Bed, 2 Bath)

Absolutely direct oceanfront two bed residence at the very popular community of South Shore. This property features the most breathtaking sea views from every room! This home was just refurbished throughout and is move in ready! There are two balconies, one off the living room and one off the oceanfront master bedroom.

## South Shore #101 (Direct Oceanfront - 2 Bed, 2 Bath)

- Breakfast
- City Water
- Disposal
- Furnished: Yes
- Kitchen area
- Oven: Electric
- Porch: Unscreened
- Stories: 1
- Utility Room

Maintenance

Maintenance Costs

#### ADDITIONAL INFORMATION

Yes

Yes

| Furnished                       | Yes   | Title                             | South Shore #101 (Direct Oceanfront - 2 Bed, 2 Bath) | Class                         | Existin |
|---------------------------------|-------|-----------------------------------|------------------------------------------------------|-------------------------------|---------|
| Total # of Units                | 42    | Construction                      | Block                                                | Water Frontage                | Yes     |
| Floor Level                     | 1     | Stories                           | 1                                                    | Strata #                      | 485     |
| RUNNING COSTS                   |       |                                   |                                                      |                               |         |
| Monthly<br>Maintenance<br>Costs | CI\$1 | Sewage in<br>Maintenance<br>Costs | Yes                                                  | AC in<br>Maintenance<br>Costs | Yes     |
| Gardening in                    | Yes   | TV in                             | Yes                                                  | Insurance                     | Yes     |